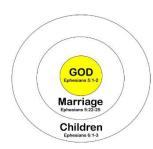

## HOW TO GROW INTO A CHRIST LIKE FAMILY

1. FOLLOW GOD'S GPS -

**GOD -** Ephesians 5:1-2 God must be at the center of every family. The best gift a parent can give their children is a relationship with God.

**MARRIAGE** - Ephesians 5:22-23 and 25 The second-best gift you can give to your child is a Godly, healthy relationship with your spouse.

**CHILDREN** - Ephesians 6:1-3 Obey your parents, honoring them and you will live well, blessed, and you enjoy a long, good life.